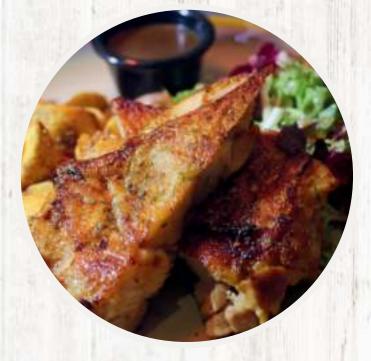

hollandaise sauce

CAJUN CHICKEN

17.9

Grilled chicken thigh served with wedges, mixed salad and black pepper sauce

OOPEN SMASHED BURGER Home-made beef patty served with fries & salad

BREADED FISH & CHIPS

17.9