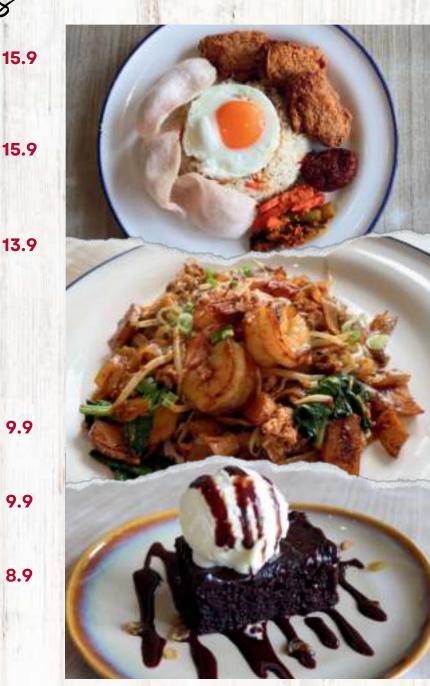

## NASI GORENG

Singapore style fried rice served with fried chicken, prawn crackers, fried egg, achar and sambal chilli

## CHAR KWAY TEOW

Stir fried flat rice noodles with prawns, fish cakes, egg, bean sprouts and chye sim

#### **VEGETARIAN FRIED RICE** 13.9

Stir fried with assorted mushrooms and vegetables. Served with pickles and iceberg lettuce

CHOCOLATE BROWNIE Served with single scoop vanilla ice-cream

APPLE CRUMBLE

Served with single scoop vanilla ice-cream

TRIO ICE-CREAM Choice of chocolate, vanilla, strawberry, green tea and durian 9.9

9.9

8.9

Kindly let us know if you have any special dietary requirements, food allergies or food intolerances.

Chef's Choice Vegetarian