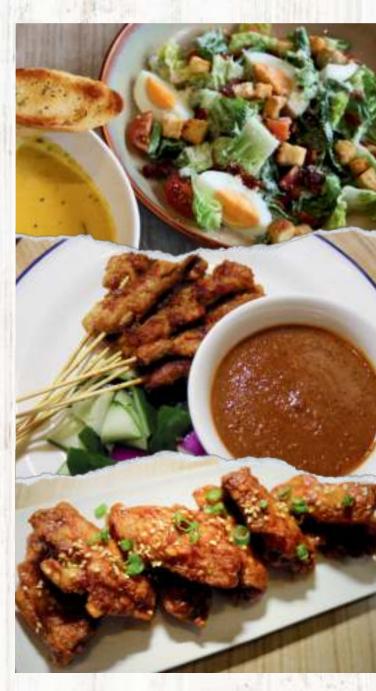

# MENU

| Mushroom Soup / 💬    | 8.9  |
|----------------------|------|
| Roasted Pumpkin Soup | 8.9  |
| Garden Salad 🏉       | 8.9  |
| Caesar Salad 💬       | 12.9 |

Starters

Korean Chicken Wings<br/>(8pcs)13.9Calamari13.9Chicken Satay (8pcs)17.9Spring Rolls9.9Onion Rings9.9French Fries7.9Potato Wedges7.9